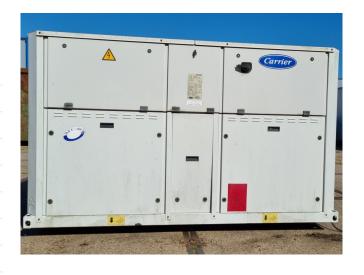

#### **Used Carrier 30 RA 120**

Used Carrier 30 RA 120 air-cooled water chiller on R407C. Complete with 2 Performer SZ115S4CC & 2 Performer SZ160T4CC scroll compressors, condenser with 2 Carrier CM29G/T fans - 50 Hz - 0,90/0,45/0,12 kW -700/600/300 RPM, brazed heat exchanger as evaporator, 2 Salmson DIL205/13/3 water pumps, expansion vessel and a control cabinet with a Carrier Pro-Dialog Plus. \*Why choose for HOSBV? We are not only the largest used refrigeration specialist in Europe, but also, we deliver all equipment solely if it has passed our extensive test. Warranty and industrial cleaning are included in your purchase. \*If requested we are happy to arrange your shipment.