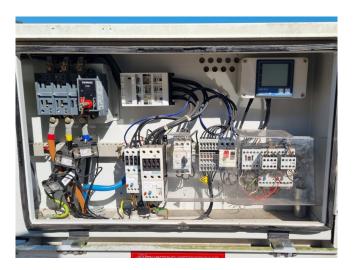

#### **Used Carrier 30 RA 120**

Used Carrier 30 RA 120 air-cooled water chiller on R407C. Complete with 2 Performer SZ115S4CC & 2 Performer SZ160T4CC scroll compressors, condenser with 2 Carrier CM29G/T fans - 50 Hz - 0,90/0,45/0,12 kW -700/600/300 RPM, brazed heat exchanger as evaporator, 2 Salmson DIL205/13/3 water pumps, expansion vessel and a control cabinet with a Carrier Pro-Dialog Plus. \*Why choose for HOSBV? We are not only the largest used refrigeration specialist in Europe, but also, we deliver all equipment solely if it has passed our extensive test. Warranty and industrial cleaning are included in your purchase. \*If requested we are happy to arrange your shipment.