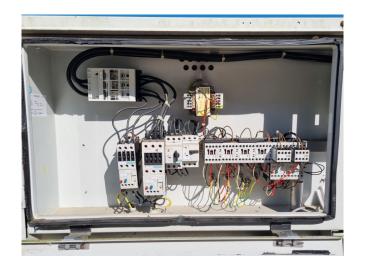

#### **Used Carrier 30 RA 120**

Used Carrier 30 RA 120 air-cooled water chiller on R407C. Complete with 2 Performer SZ115S4CC & 2 Performer SZ160T4CC scroll compressors, condenser with 2 Carrier CM29G/T fans - 50 Hz - 0,90/0,45/0,12 kW -700/600/300 RPM, brazed heat exchanger as evaporator, 2 Salmson DIL205/13/3 water pumps, expansion vessel and a control cabinet with a Carrier Pro-Dialog Plus. \*Why choose for HOSBV? We are not only the largest used refrigeration specialist in Europe, but also, we deliver all equipment solely if it has passed our extensive test. Warranty and industrial cleaning are included in your purchase. \*If requested we are happy to arrange your shipment.