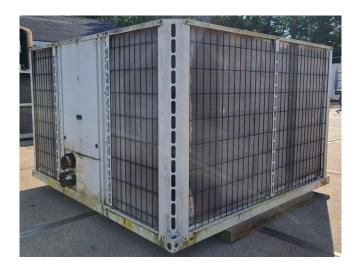

#### **Used Carrier 30 RA 120**

Used Carrier 30 RA 120 air-cooled water chiller on R407C. Complete with 2 Performer SZ115S4CC & 2 Performer SZ160T4CC scroll compressors, condenser with 2 Carrier CM29G/T fans - 50 Hz - 0,90/0,45/0,12 kW -700/600/300 RPM, brazed heat exchanger as evaporator, 2 Salmson DIL205/13/3 water pumps, expansion vessel and a control cabinet with a Carrier Pro-Dialog Plus. \*Why choose for HOSBV? We are not only the largest used refrigeration specialist in Europe, but also, we deliver all equipment solely if it has passed our extensive test. Warranty and industrial cleaning are included in your purchase. \*If requested we are happy to arrange your shipment.