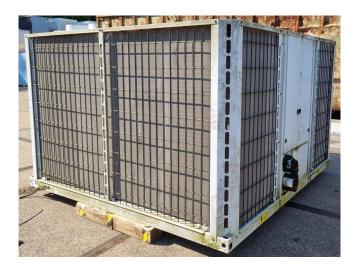

#### **Used Carrier 30 RA 120**

Used Carrier 30 RA 120 air-cooled water chiller on R407C. Complete with 2 Performer SZ115S4CC & 2 Performer SZ160T4CC scroll compressors, condenser with 2 Carrier CM29G/T fans - 50 Hz - 0,90/0,45/0,12 kW -700/600/300 RPM, brazed heat exchanger as evaporator, 2 Salmson DIL205/13/3 water pumps, expansion vessel and a control cabinet with a Carrier Pro-Dialog Plus. \*Why choose for HOSBV? We are not only the largest used refrigeration specialist in Europe, but also, we deliver all equipment solely if it has passed our extensive test. Warranty and industrial cleaning are included in your purchase. \*If requested we are happy to arrange your shipment.