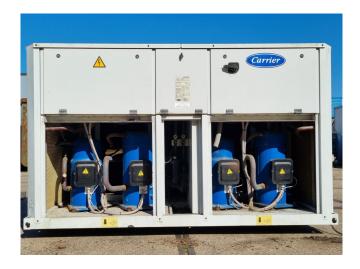

#### **Used Carrier 30 RA 120**

Used Carrier 30 RA 120 air-cooled water chiller on R407C. Complete with 2 Performer SZ115S4CC & 2 Performer SZ160T4CC scroll compressors, condenser with 2 Carrier CM29G/T fans - 50 Hz - 0,90/0,45/0,12 kW -700/600/300 RPM, brazed heat exchanger as evaporator, 2 Salmson DIL205/13/3 water pumps, expansion vessel and a control cabinet with a Carrier Pro-Dialog Plus. \*Why choose for HOSBV? We are not only the largest used refrigeration specialist in Europe, but also, we deliver all equipment solely if it has passed our extensive test. Warranty and industrial cleaning are included in your purchase. \*If requested we are happy to arrange your shipment.