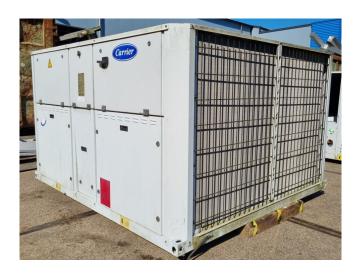

#### **Used Carrier 30 RA 120**

Used Carrier 30 RA 120 air-cooled water chiller on R407C. Complete with 2 Performer SZ115S4CC & 2 Performer SZ160T4CC scroll compressors, condenser with 2 Carrier CM29G/T fans - 50 Hz - 0,90/0,45/0,12 kW -700/600/300 RPM, brazed heat exchanger as evaporator, 2 Salmson DIL205/13/3 water pumps, expansion vessel and a control cabinet with a Carrier Pro-Dialog Plus. \*Why choose for HOSBV? We are not only the largest used refrigeration specialist in Europe, but also, we deliver all equipment solely if it has passed our extensive test. Warranty and industrial cleaning are included in your purchase. \*If requested we are happy to arrange your shipment.