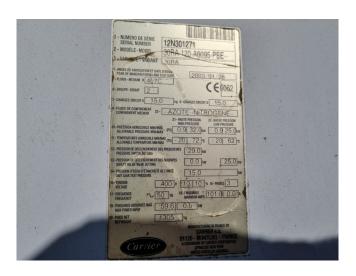

## **Specifications**

| Brand                          | Carrier                                                                                          |
|--------------------------------|--------------------------------------------------------------------------------------------------|
| Туре                           | 30 RA 120                                                                                        |
| Product type                   | Air Cooled Chiller                                                                               |
| Capacity kW                    | 115,0                                                                                            |
| Capacity Tons                  | 32,7                                                                                             |
| Refrigerant                    | Freon                                                                                            |
| Refrigerant Type               | R407C                                                                                            |
| Pump                           | ✓                                                                                                |
| Hydronic Module                | ✓                                                                                                |
| Weight in kg.                  | 1305 kg                                                                                          |
| Sizes                          | 2270x2070x1420 mm                                                                                |
|                                | (LxWxH)                                                                                          |
|                                | (LXVVXII)                                                                                        |
| Compressor(s) type &           | 2x Performer                                                                                     |
| Compressor(s) type & model     | · · · · · · · · · · · · · · · · · · ·                                                            |
|                                | 2x Performer                                                                                     |
|                                | 2x Performer<br>SZ115S4CC & 2x                                                                   |
| model                          | 2x Performer SZ115S4CC & 2x Performer SZ160T4CC                                                  |
| model Display                  | 2x Performer SZ115S4CC & 2x Performer SZ160T4CC Carrier Pro-Dialog Plus                          |
| model  Display  Number of fans | 2x Performer SZ115S4CC & 2x Performer SZ160T4CC Carrier Pro-Dialog Plus 2                        |
| model  Display  Number of fans | 2x Performer SZ115S4CC & 2x Performer SZ160T4CC Carrier Pro-Dialog Plus 2 50 Hz - 0,90/0,45/0,12 |