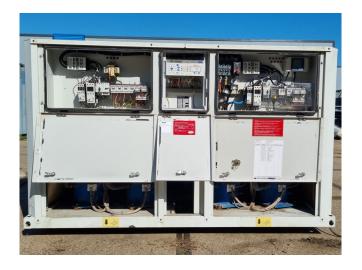

#### **Used Carrier 30 RA 120**

Used Carrier 30 RA 120 air-cooled water chiller on R407C. Complete with 2 Performer SZ115S4CC & 2 Performer SZ160T4CC scroll compressors, condenser with 2 Carrier CM29G/T fans - 50 Hz - 0,90/0,45/0,12 kW -700/600/300 RPM, brazed heat exchanger as evaporator, 2 Salmson DIL205/13/3 water pumps, expansion vessel and a control cabinet with a Carrier Pro-Dialog Plus. \*Why choose for HOSBV? We are not only the largest used refrigeration specialist in Europe, but also, we deliver all equipment solely if it has passed our extensive test. Warranty and industrial cleaning are included in your purchase. \*If requested we are happy to arrange your shipment.