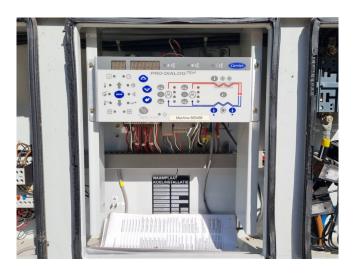

#### **Used Carrier 30 RA 120**

Used Carrier 30 RA 120 air-cooled water chiller on R407C. Complete with 2 Performer SZ115S4CC & 2 Performer SZ160T4CC scroll compressors, condenser with 2 Carrier CM29G/T fans - 50 Hz - 0,90/0,45/0,12 kW -700/600/300 RPM, brazed heat exchanger as evaporator, 2 Salmson DIL205/13/3 water pumps, expansion vessel and a control cabinet with a Carrier Pro-Dialog Plus. \*Why choose for HOSBV? We are not only the largest used refrigeration specialist in Europe, but also, we deliver all equipment solely if it has passed our extensive test. Warranty and industrial cleaning are included in your purchase. \*If requested we are happy to arrange your shipment.