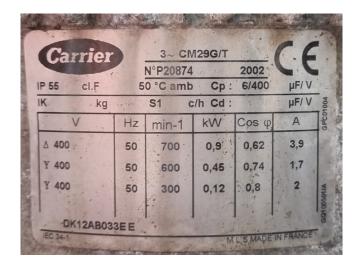

#### **Used Carrier 30 RA 120**

Used Carrier 30 RA 120 air-cooled water chiller on R407C. Complete with 2 Performer SZ115S4CC & 2 Performer SZ160T4CC scroll compressors, condenser with 2 Carrier CM29G/T fans - 50 Hz - 0,90/0,45/0,12 kW -700/600/300 RPM, brazed heat exchanger as evaporator, 2 Salmson DIL205/13/3 water pumps, expansion vessel and a control cabinet with a Carrier Pro-Dialog Plus. \*Why choose for HOSBV? We are not only the largest used refrigeration specialist in Europe, but also, we deliver all equipment solely if it has passed our extensive test. Warranty and industrial cleaning are included in your purchase. \*If requested we are happy to arrange your shipment.