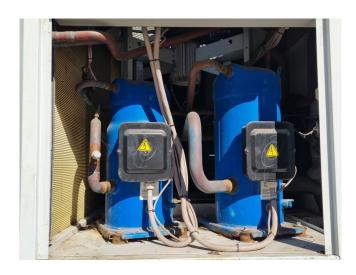

#### **Used Carrier 30 RA 120**

Used Carrier 30 RA 120 air-cooled water chiller on R407C. Complete with 2 Performer SZ115S4CC & 2 Performer SZ160T4CC scroll compressors, condenser with 2 Carrier CM29G/T fans - 50 Hz - 0,90/0,45/0,12 kW -700/600/300 RPM, brazed heat exchanger as evaporator, 2 Salmson DIL205/13/3 water pumps, expansion vessel and a control cabinet with a Carrier Pro-Dialog Plus. \*Why choose for HOSBV? We are not only the largest used refrigeration specialist in Europe, but also, we deliver all equipment solely if it has passed our extensive test. Warranty and industrial cleaning are included in your purchase. \*If requested we are happy to arrange your shipment.