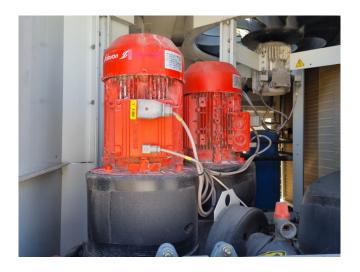

#### **Used Carrier 30 RA 120**

Used Carrier 30 RA 120 air-cooled water chiller on R407C. Complete with 2 Performer SZ115S4CC & 2 Performer SZ160T4CC scroll compressors, condenser with 2 Carrier CM29G/T fans - 50 Hz - 0,90/0,45/0,12 kW -700/600/300 RPM, brazed heat exchanger as evaporator, 2 Salmson DIL205/13/3 water pumps, expansion vessel and a control cabinet with a Carrier Pro-Dialog Plus. \*Why choose for HOSBV? We are not only the largest used refrigeration specialist in Europe, but also, we deliver all equipment solely if it has passed our extensive test. Warranty and industrial cleaning are included in your purchase. \*If requested we are happy to arrange your shipment.