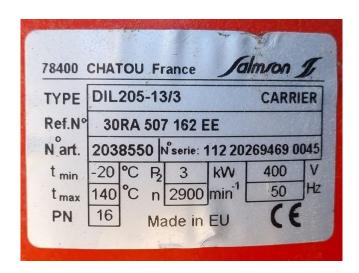

#### **Used Carrier 30 RA 120**

Used Carrier 30 RA 120 air-cooled water chiller on R407C. Complete with 2 Performer SZ115S4CC & 2 Performer SZ160T4CC scroll compressors, condenser with 2 Carrier CM29G/T fans - 50 Hz - 0,90/0,45/0,12 kW -700/600/300 RPM, brazed heat exchanger as evaporator, 2 Salmson DIL205/13/3 water pumps, expansion vessel and a control cabinet with a Carrier Pro-Dialog Plus. \*Why choose for HOSBV? We are not only the largest used refrigeration specialist in Europe, but also, we deliver all equipment solely if it has passed our extensive test. Warranty and industrial cleaning are included in your purchase. \*If requested we are happy to arrange your shipment.