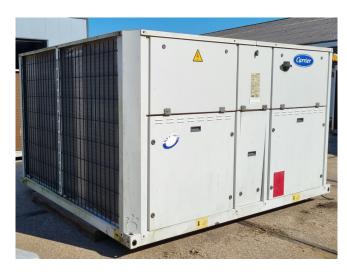

#### **Used Carrier 30 RA 120**

Used Carrier 30 RA 120 air-cooled water chiller on R407C. Complete with 2 Performer SZ115S4CC & 2 Performer SZ160T4CC scroll compressors, condenser with 2 Carrier CM29G/T fans - 50 Hz - 0,90/0,45/0,12 kW -700/600/300 RPM, brazed heat exchanger as evaporator, 2 Salmson DIL205/13/3 water pumps, expansion vessel and a control cabinet with a Carrier Pro-Dialog Plus. \*Why choose for HOSBV? We are not only the largest used refrigeration specialist in Europe, but also, we deliver all equipment solely if it has passed our extensive test. Warranty and industrial cleaning are included in your purchase. \*If requested we are happy to arrange your shipment.