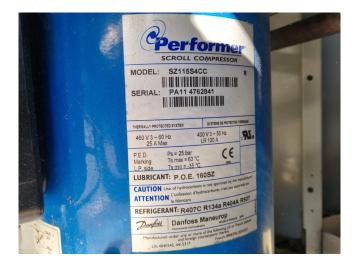

## **Specifications**

| Brand                          | Carrier                                                                                          |
|--------------------------------|--------------------------------------------------------------------------------------------------|
| Туре                           | 30 RA 120                                                                                        |
| Product type                   | Air Cooled Chiller                                                                               |
| Capacity kW                    | 115,0                                                                                            |
| Capacity Tons                  | 32,7                                                                                             |
| Refrigerant                    | Freon                                                                                            |
| Refrigerant Type               | R407C                                                                                            |
| Pump                           | ✓                                                                                                |
| Hydronic Module                | ✓                                                                                                |
| Weight in kg.                  | 1305 kg                                                                                          |
| Sizes                          | 2270x2070x1420 mm                                                                                |
|                                | (LxWxH)                                                                                          |
|                                | (LXVVXII)                                                                                        |
| Compressor(s) type &           | 2x Performer                                                                                     |
| Compressor(s) type & model     | · · · · · · · · · · · · · · · · · · ·                                                            |
|                                | 2x Performer                                                                                     |
|                                | 2x Performer<br>SZ115S4CC & 2x                                                                   |
| model                          | 2x Performer SZ115S4CC & 2x Performer SZ160T4CC                                                  |
| model Display                  | 2x Performer SZ115S4CC & 2x Performer SZ160T4CC Carrier Pro-Dialog Plus                          |
| model  Display  Number of fans | 2x Performer SZ115S4CC & 2x Performer SZ160T4CC Carrier Pro-Dialog Plus 2                        |
| model  Display  Number of fans | 2x Performer SZ115S4CC & 2x Performer SZ160T4CC Carrier Pro-Dialog Plus 2 50 Hz - 0,90/0,45/0,12 |

#### **Used Carrier 30 RA 120**

Used Carrier 30 RA 120 air-cooled water chiller on R407C. Complete with 2 Performer SZ115S4CC & 2 Performer SZ160T4CC scroll compressors, condenser with 2 Carrier CM29G/T fans - 50 Hz - 0,90/0,45/0,12 kW -700/600/300 RPM, brazed heat exchanger as evaporator, 2 Salmson DIL205/13/3 water pumps, expansion vessel and a control cabinet with a Carrier Pro-Dialog Plus. \*Why choose for HOSBV? We are not only the largest used refrigeration specialist in Europe, but also, we deliver all equipment solely if it has passed our extensive test. Warranty and industrial cleaning are included in your purchase. \*If requested we are happy to arrange your shipment.