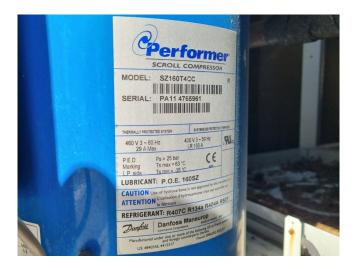

## **Specifications**

| Brand                          | Carrier                                                                                          |
|--------------------------------|--------------------------------------------------------------------------------------------------|
| Туре                           | 30 RA 120                                                                                        |
| Product type                   | Air Cooled Chiller                                                                               |
| Capacity kW                    | 115,0                                                                                            |
| Capacity Tons                  | 32,7                                                                                             |
| Refrigerant                    | Freon                                                                                            |
| Refrigerant Type               | R407C                                                                                            |
| Pump                           | ✓                                                                                                |
| Hydronic Module                | ✓                                                                                                |
| Weight in kg.                  | 1305 kg                                                                                          |
| Sizes                          | 2270x2070x1420 mm                                                                                |
|                                | (LxWxH)                                                                                          |
|                                | (LXVVXII)                                                                                        |
| Compressor(s) type &           | 2x Performer                                                                                     |
| Compressor(s) type & model     | · · · · · · · · · · · · · · · · · · ·                                                            |
|                                | 2x Performer                                                                                     |
|                                | 2x Performer<br>SZ115S4CC & 2x                                                                   |
| model                          | 2x Performer SZ115S4CC & 2x Performer SZ160T4CC                                                  |
| model Display                  | 2x Performer SZ115S4CC & 2x Performer SZ160T4CC Carrier Pro-Dialog Plus                          |
| model  Display  Number of fans | 2x Performer SZ115S4CC & 2x Performer SZ160T4CC Carrier Pro-Dialog Plus 2                        |
| model  Display  Number of fans | 2x Performer SZ115S4CC & 2x Performer SZ160T4CC Carrier Pro-Dialog Plus 2 50 Hz - 0,90/0,45/0,12 |

#### **Used Carrier 30 RA 120**

Used Carrier 30 RA 120 air-cooled water chiller on R407C. Complete with 2 Performer SZ115S4CC & 2 Performer SZ160T4CC scroll compressors, condenser with 2 Carrier CM29G/T fans - 50 Hz - 0,90/0,45/0,12 kW -700/600/300 RPM, brazed heat exchanger as evaporator, 2 Salmson DIL205/13/3 water pumps, expansion vessel and a control cabinet with a Carrier Pro-Dialog Plus. \*Why choose for HOSBV? We are not only the largest used refrigeration specialist in Europe, but also, we deliver all equipment solely if it has passed our extensive test. Warranty and industrial cleaning are included in your purchase. \*If requested we are happy to arrange your shipment.